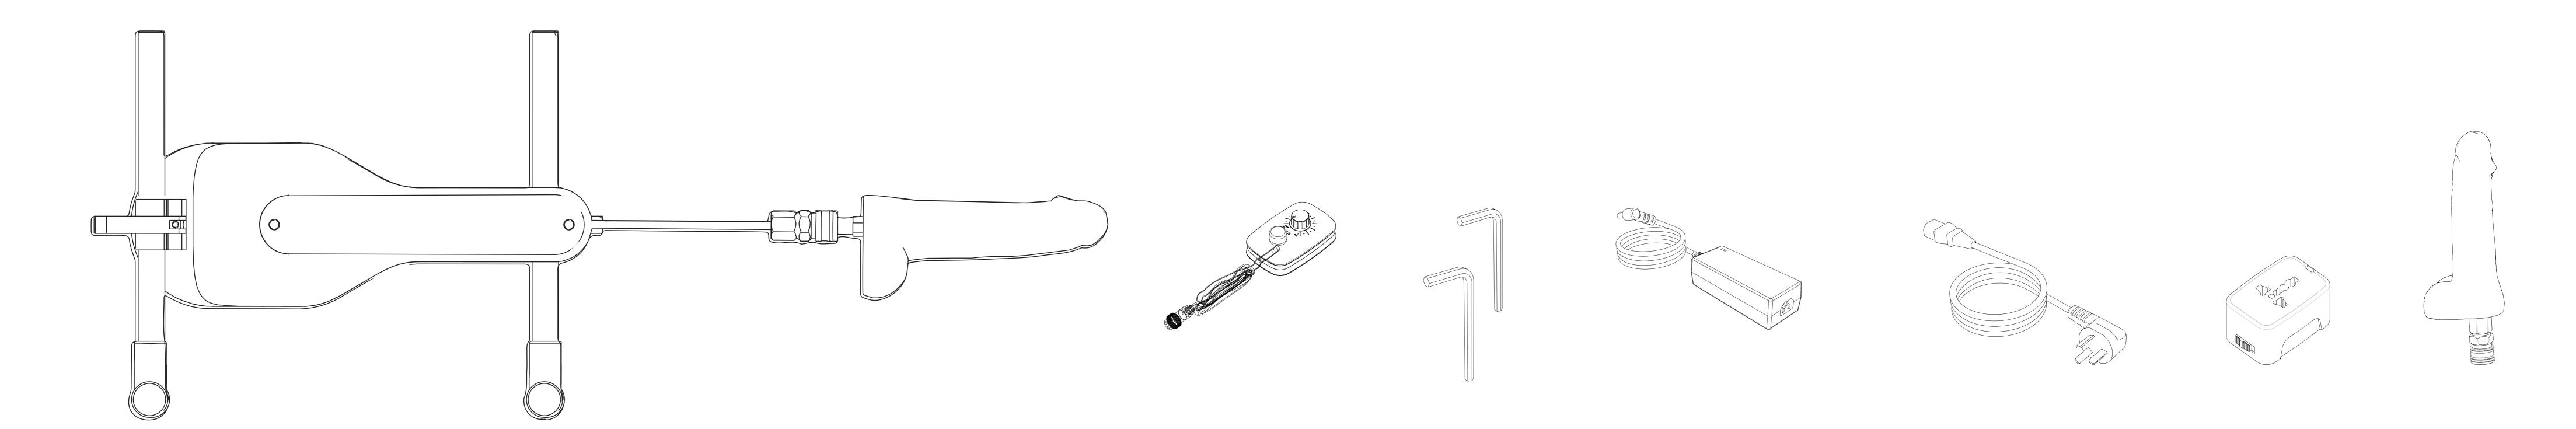

# Packing Information

Package size: 378\*218\*184mm

• Gross weight: 3.2KG

• Packing list: Main Body \*1, Legs\*2, Rod \*1, Hex Wrench (3mm\*1) (5mm\*1),

Dildo \*1, Control Box \*1, Power Supply \*1, Power Plug \*1,

Universal Power Adapter \*1 (Not included in regions that use Type B power outlets.)