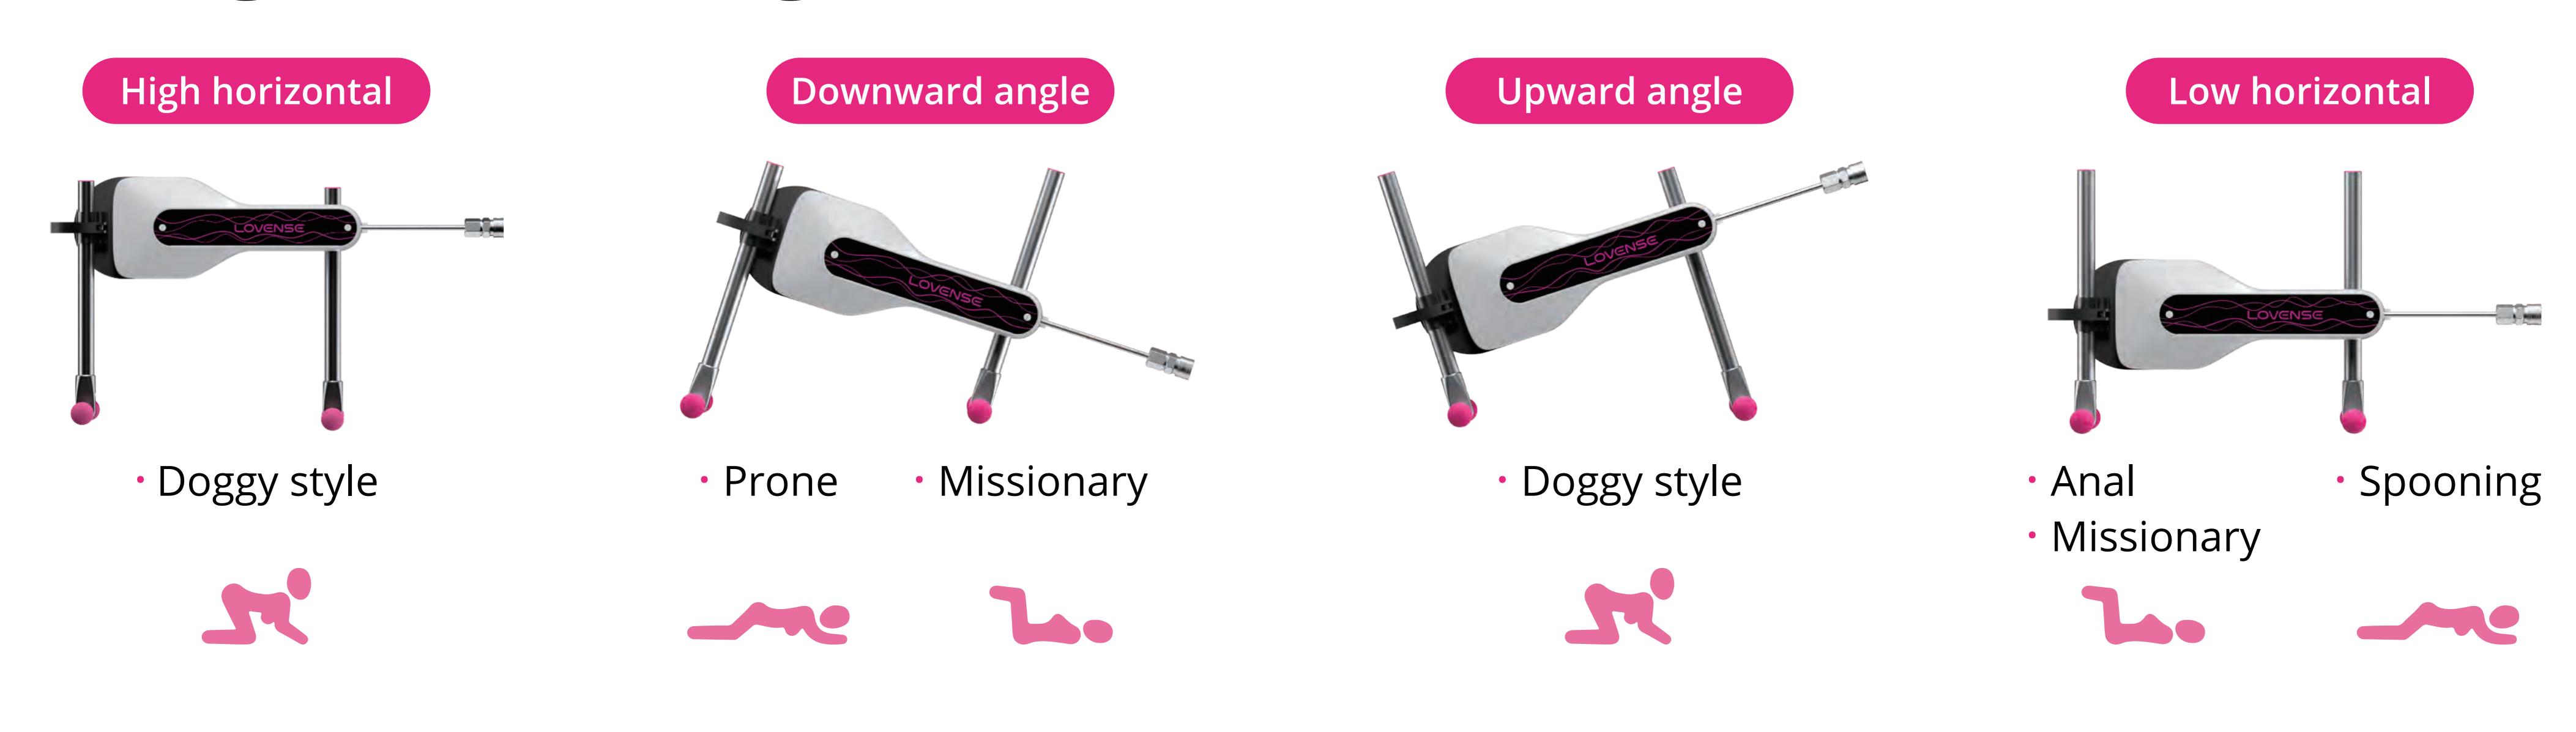

e user experience (additional grease may be required after 1-2 years of use).

Easier assembly and adjustment for users with 260 strokes per minute for pleasures (at minimum stroke length). Adjustable stroking length of 3 to 7.5cm for different penetrative needs. The Mini Sex Machine comes with Vac-U-Lock adapters that are cross-compatible for different kinds of dildos.



### Mini Sex Machine Features

#### Powerful and quiet

260 strokes per minute with a maximum noise level of 60dB.

#### Compatible

Available with any Vac-U-Lock compatible attachment.

#### Easier assembly & adjustment

Three times as many users say the Mini Sex Machine is "very easy to assemble."

#### Lightweight

70% lighter than the Lovense Sex Machine, efficiently reducing shipping costs.





# Heights & Angles



# Vac-U-Lock Adap

Use any Vac-U-Lock compatible attachment

#### Note:

The included dildo is the LSM's small dildo. The Vac-U-Lock adapters are cross-compatible.











### Control Features

#### Emergency Stop

When the machine is thrusting, pressing the red button down will power off the machine and make it stop immediately.

To make the machine thrust again:

- Power on the machine
- Turn the knob to the off position
- Increase the speed again

#### Gradual Speed Increase

When suddenly increasing machine speed, the machine will gradually increase to the target speed.

This feature reduces the likelihood of discomfort caused by abrupt changes in speed.

The gradual increase is effective when changing speed with both the control box or apps.





### Control Features

### Resista