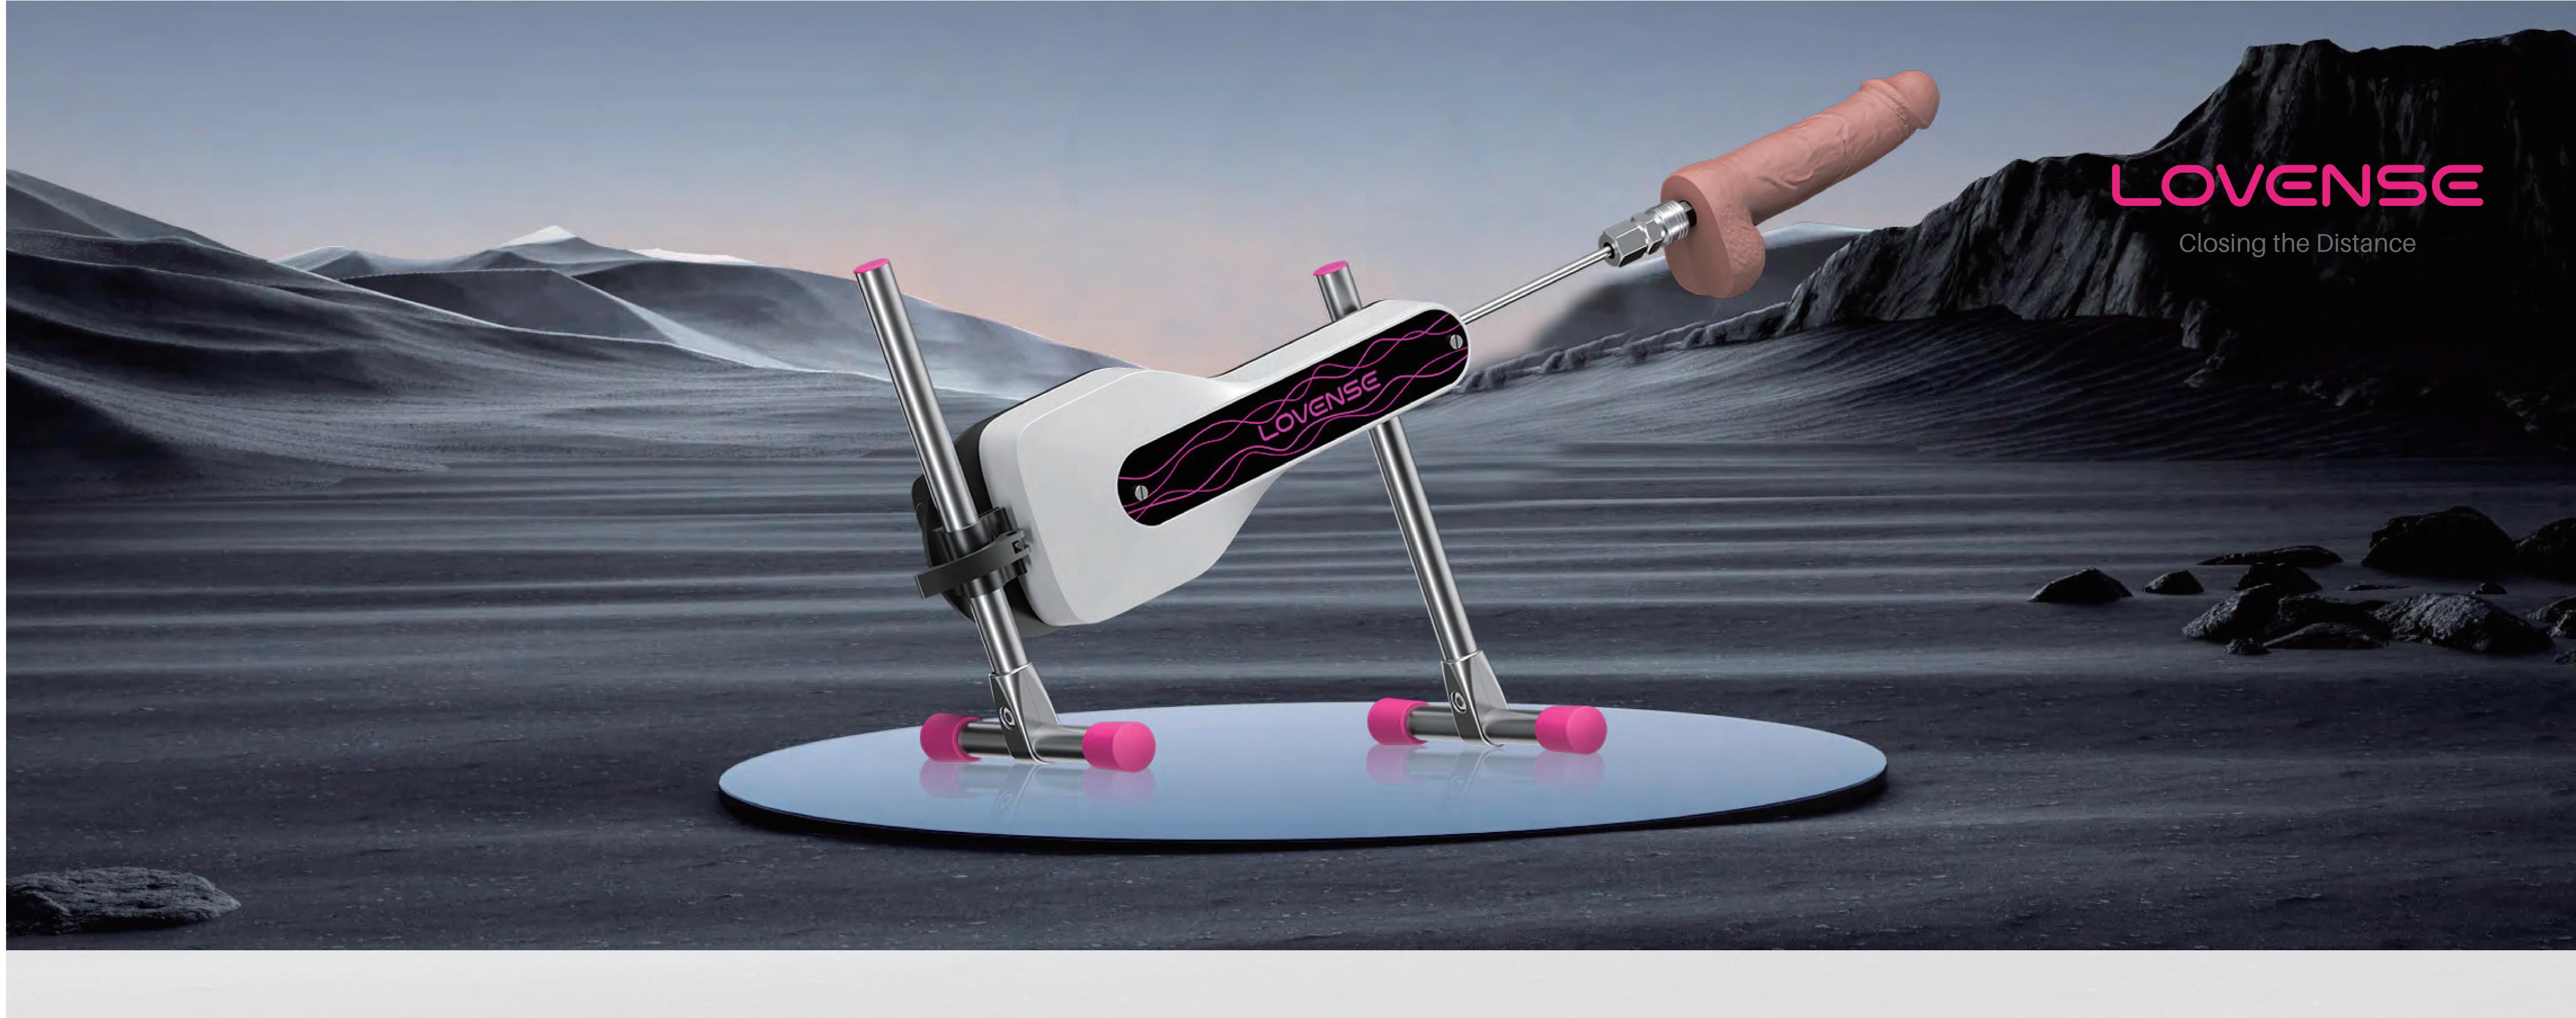

### Mini Sex Machine

App-controlled Mini Sex Machine.

The Lovense Mini Sex Machine is a powerhouse with a compact size and versatile adjustments for every user's needs. Upgraded with self-lubricating design helps reduce defective issues and improve user experience (additional grease may be required after 1-2 years of use).

Easier assembly and adjustment for users with 260 strokes per minute for pleasures (at minimum stroke length). Adjustable stroking length of 3 to 7.5cm for different penetrative needs. The Mini Sex Machine comes with Vac-U-Lock adapters that are cross-compatible for different kinds of dildos.