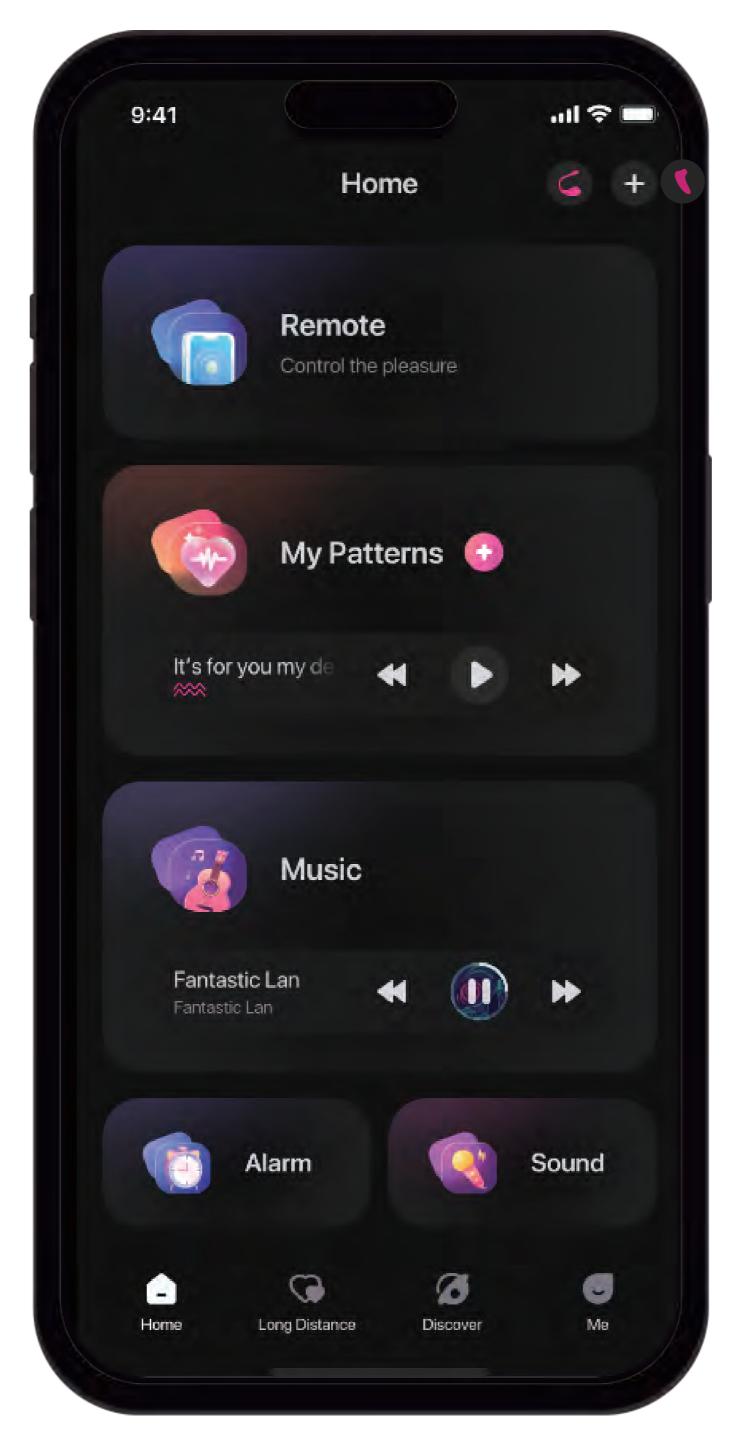

# Endless App Opportunities

#### Long Distance

Maintain intimacy with your loved one. Sync your toys together or have long-distance sex with a video or voice call.

#### Group Control

Take group chat to a whole new level with Lovense toys.

#### Remote Control

Control any Lovense toy from near or far, wherever you are.

#### Patterns

Custom vibrations to suit body's needs. Create your own, program your toy, or search our library of more than 100,000+ unique vibes!

... and many more!