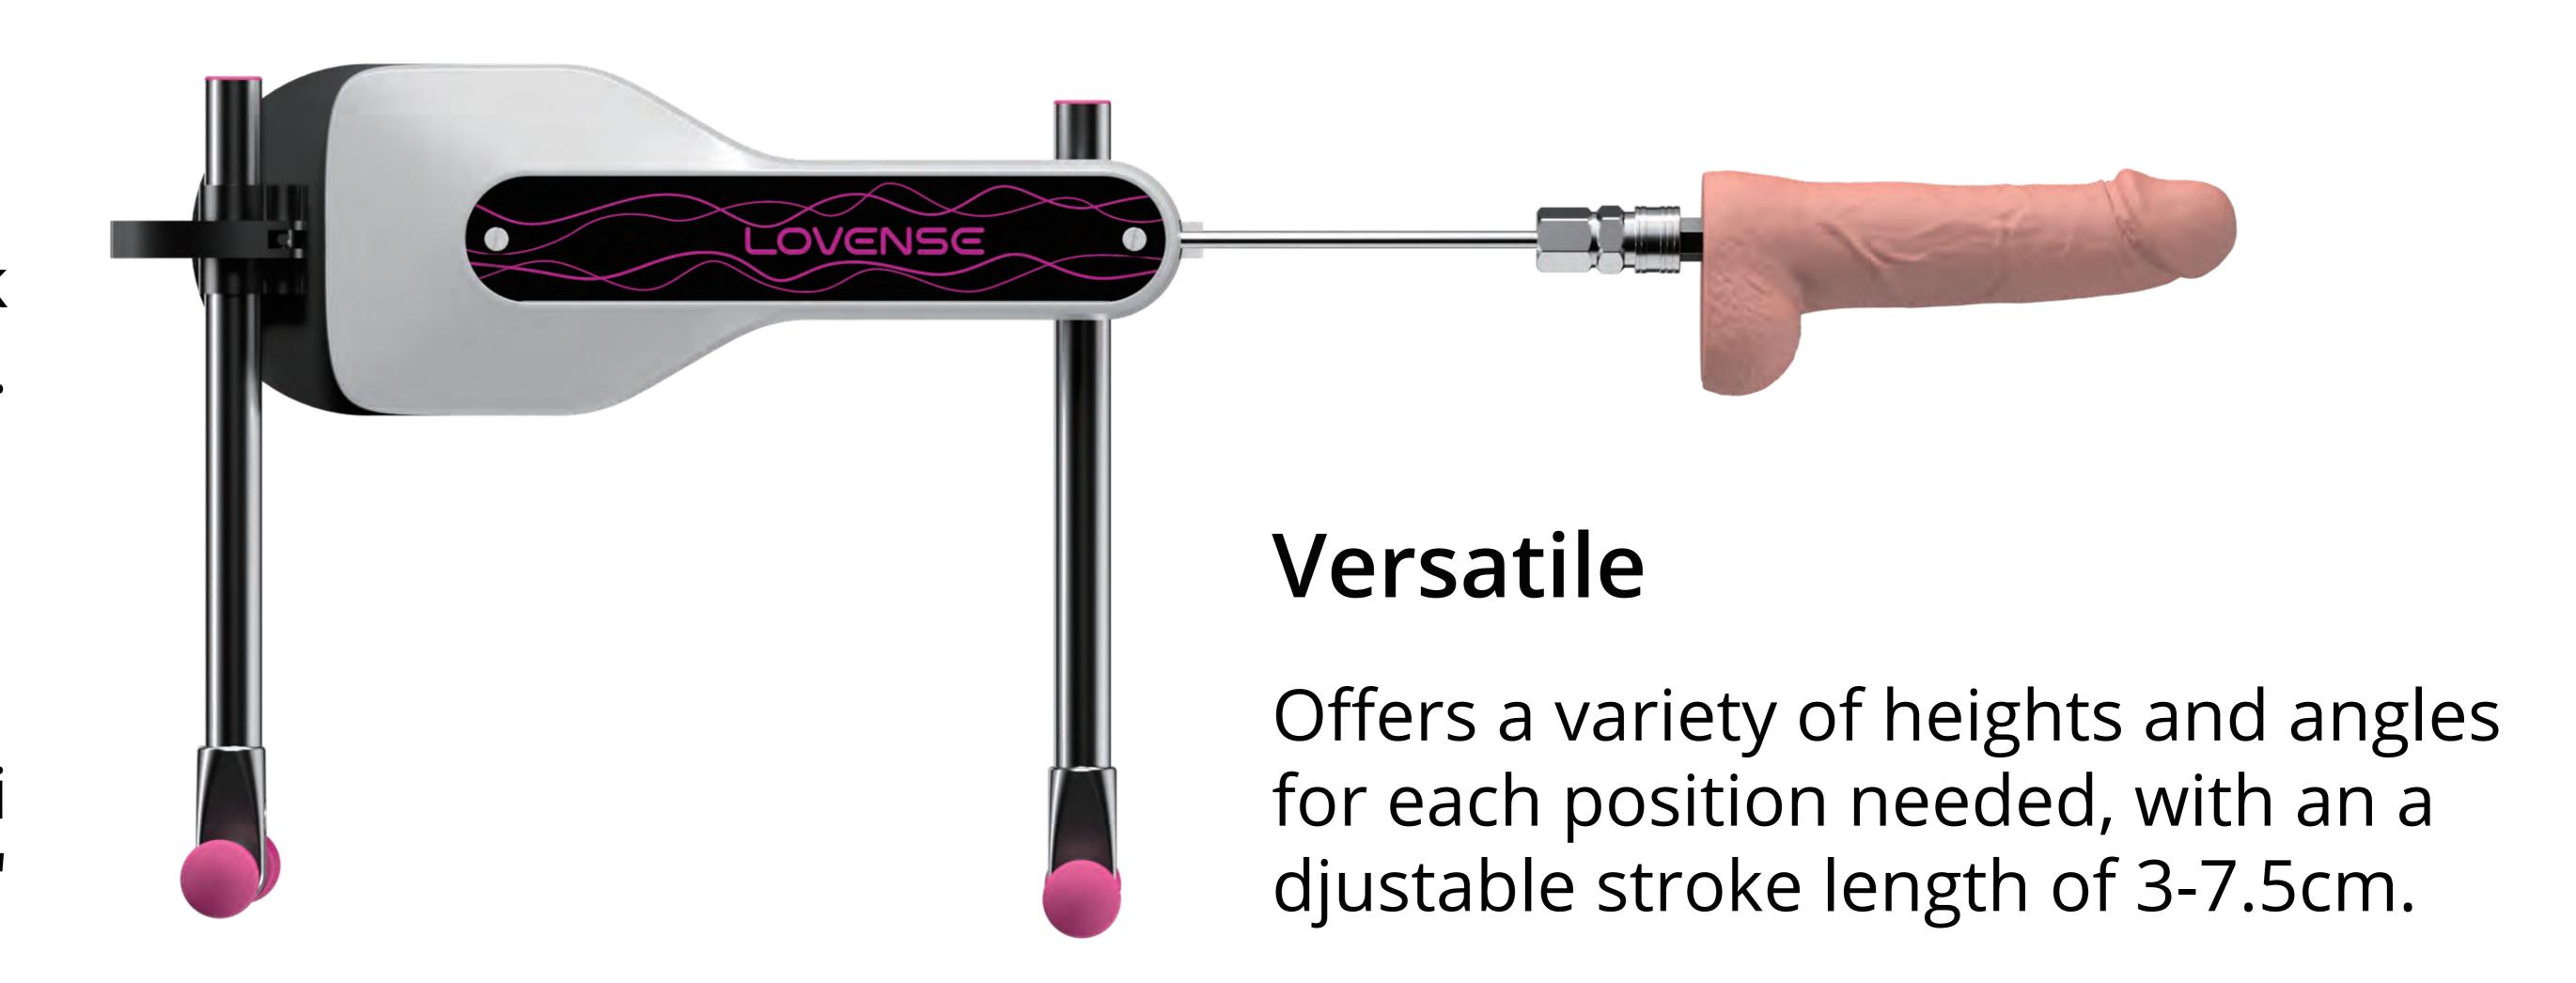

Easier assembly and adjustment for users with 260 strokes per minute for pleasures (at minimum stroke length). Adjustable stroking length of 3 to 7.5cm for different penetrative needs. The Mini Sex Machine comes with Vac-U-Lock adapters that are cross-compatible for different kinds of dildos.

# Product Specs

• Dimensions: 534\*252\*292mm

• Materials: PC+ABS+GF10%+acrylic

• Gross weight: 3.2KG

Adjustable angle:

• Thrusting stroke length: 3-7.5cm

Self lubricating design: Yes

• Dildo height: 8-27cm