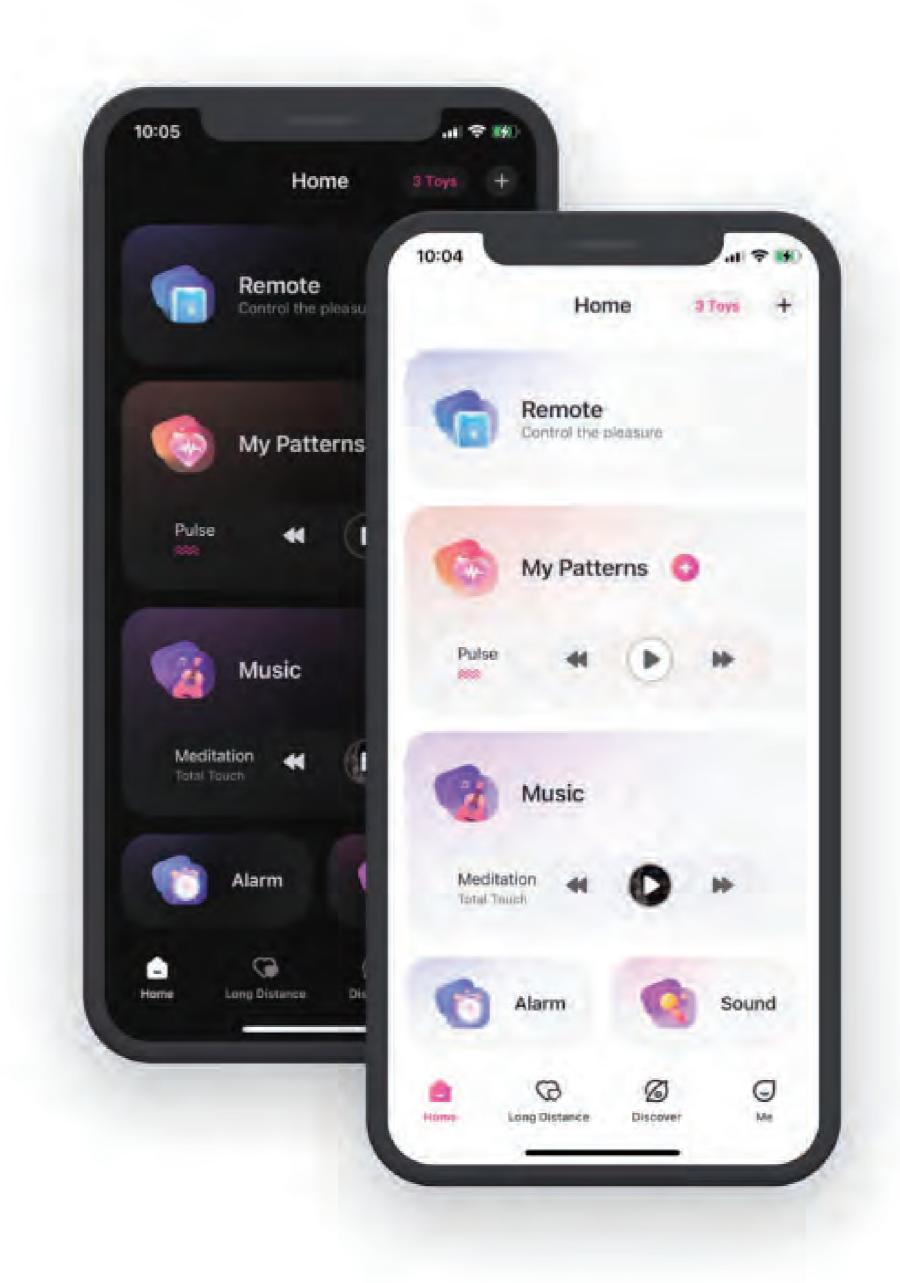

# Endless App Opportunities

#### Long Distance

Maintain intimacy with your loved one. Sync your toys together or have long-distance sex with a video or voice call.

#### Group Control

Take group chat to a whole new level with Lovense toys.

#### Remote Control

Control any Lovense toy from near or far, wherever you are.

#### Patterns

Custom vibrations to suit body's needs. Create your own, program your toy, or search our library of more than 100,000+ unique vibes!

... and many more!