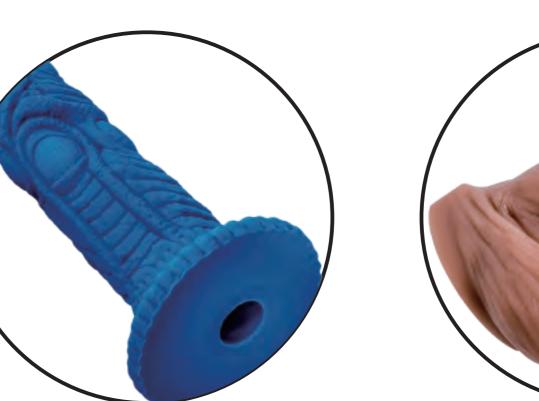

# Vac-U-Lock Adap

Use any Vac-U-Lock compatible attachment

#### Note:

The included dildo is the LSM's small dildo. The Vac-U-Lock adapters are cross-compatible.