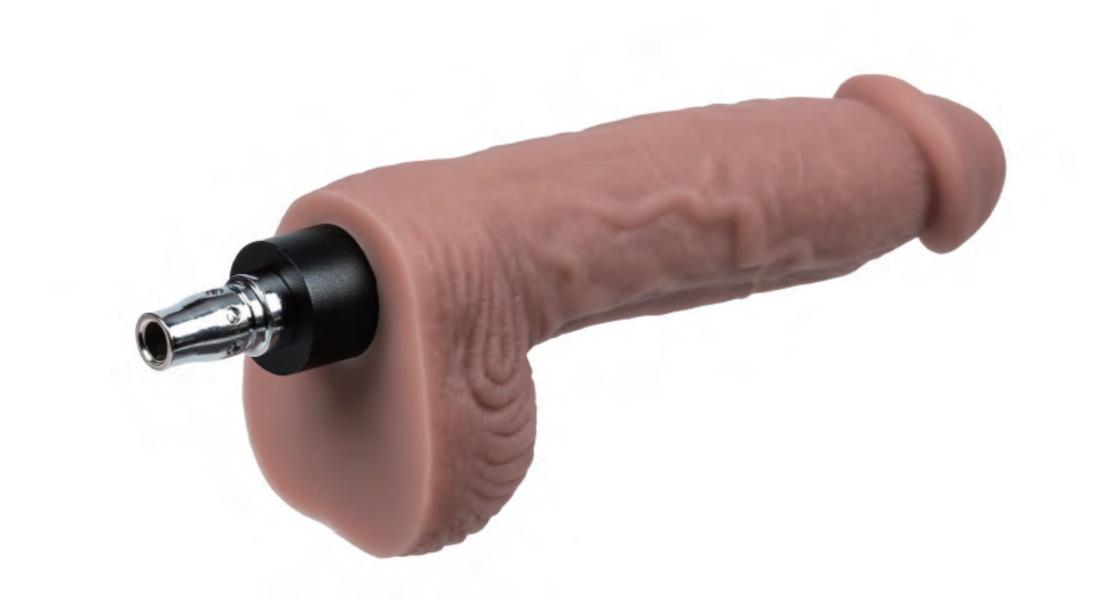

Easier assembly and adjustment for users with 260 strokes per minute for pleasures (at minimum stroke length). Adjustable stroking length of 3 to 7.5cm for different penetrative needs. The Mini Sex Machine comes with Vac-U-Lock adapters that are cross-compatible for different kinds of dildos.

# Vac-U-Lock Adap

Use any Vac-U-Lock compatible attachment

#### Note:

The included dildo is the LSM's small dildo. The Vac-U-Lock adapters are cross-compatible.