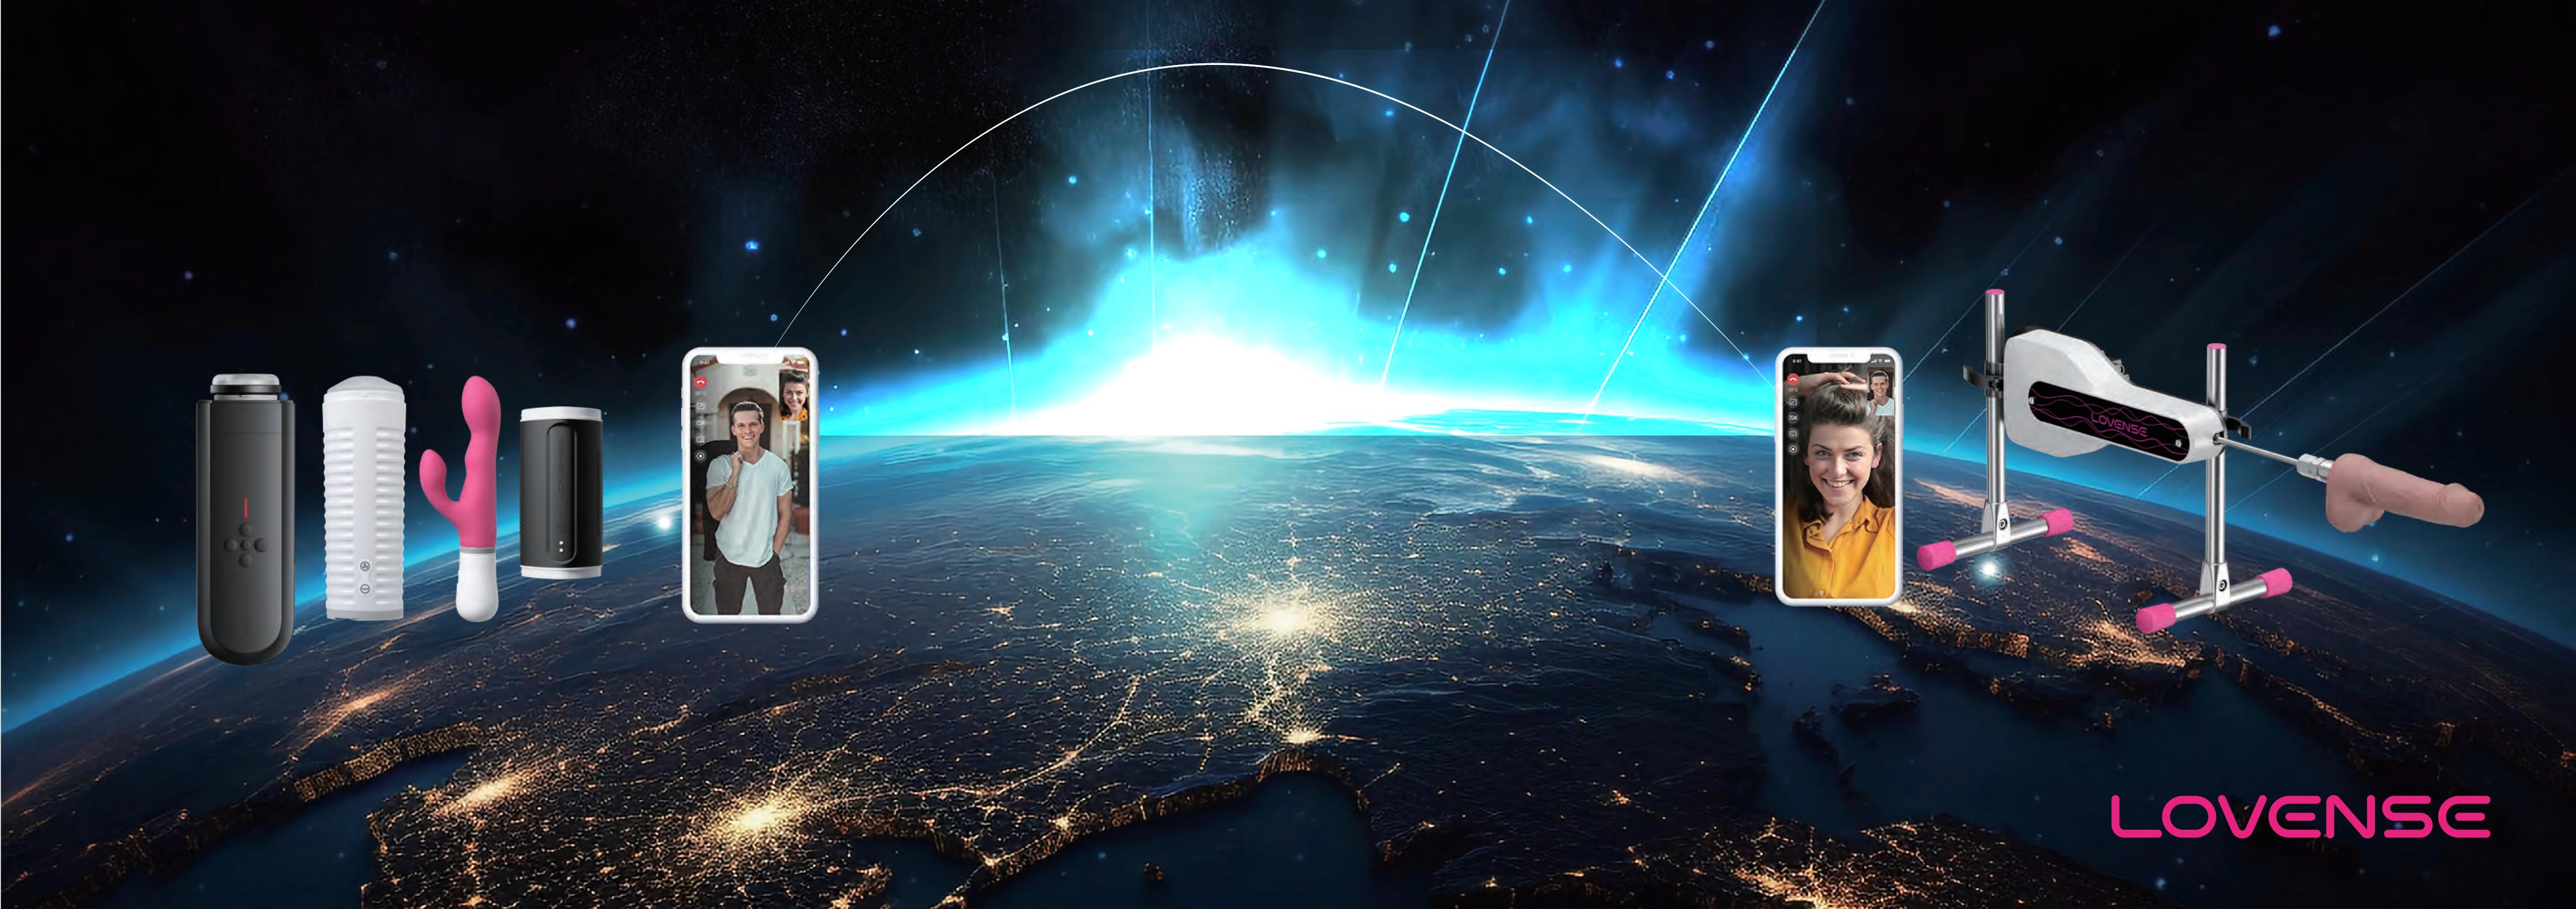

# Mini Sex Machine Sync Features

Two-way interactivity of the Mini Sex Machine allows it to interact with Calor, Max 2, and Solace. The machine will respond to your movements and send feedback to your partner.

# Endless App Opportunities

#### Long Distance

Maintain intimacy with your loved one. Sync your toys together or have long-distance sex with a video or voice call.

#### Group Control

Take group chat to a whole new level with Lovense toys.

#### Remote Control

Control any Lovense toy from near or far, wherever you are.