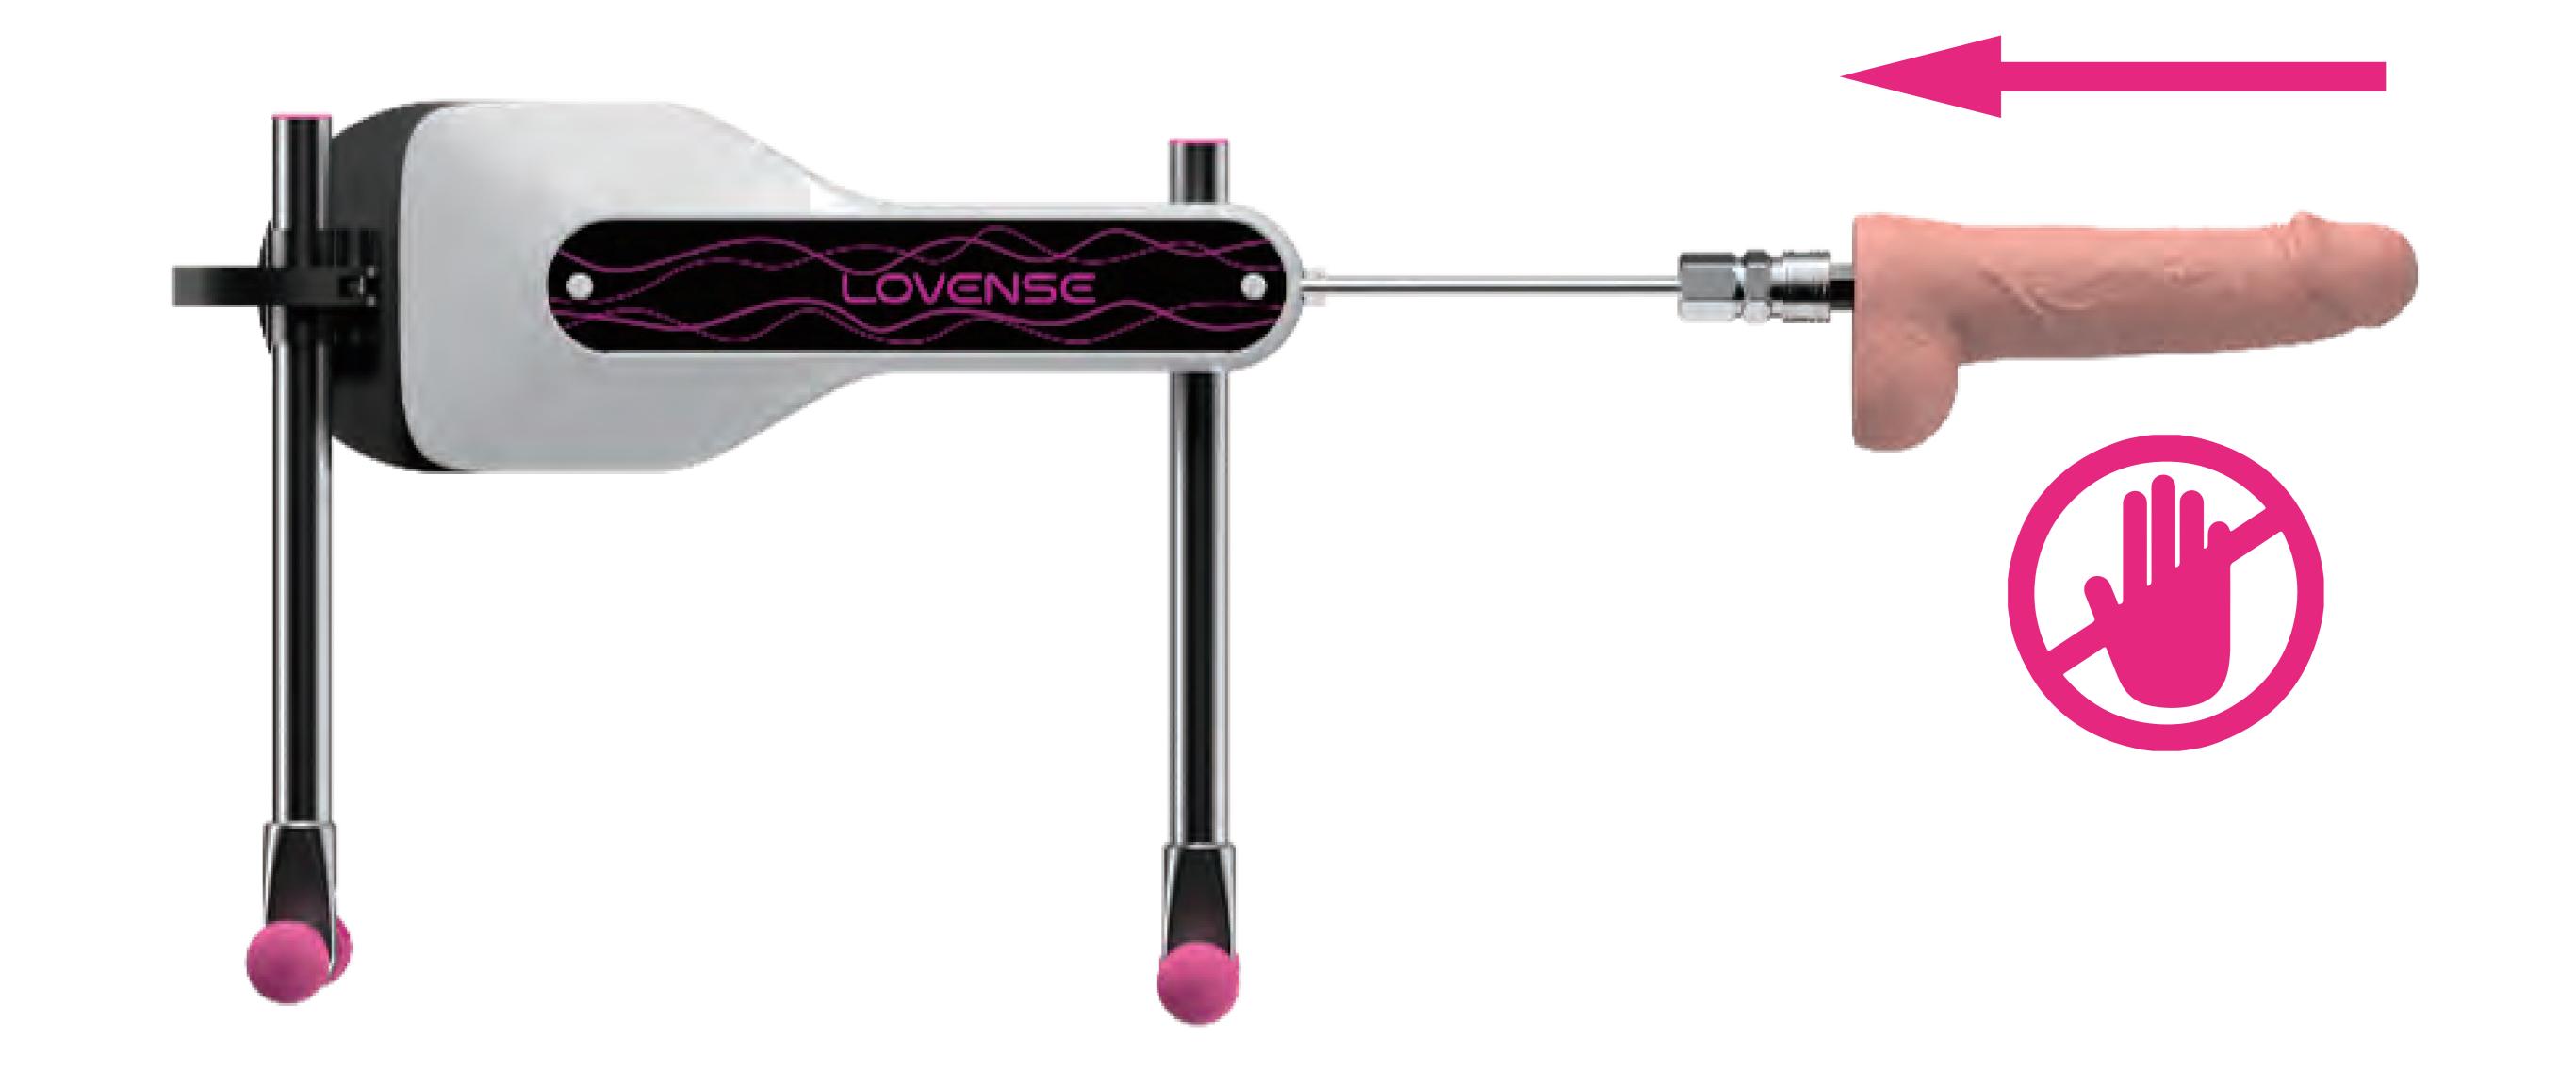

# Vac-U-Lock Adap

Use any Vac-U-Lock compatible attachment

#### Note:

The included dildo is the LSM's small dildo. The Vac-U-Lock adapters are cross-compatible.