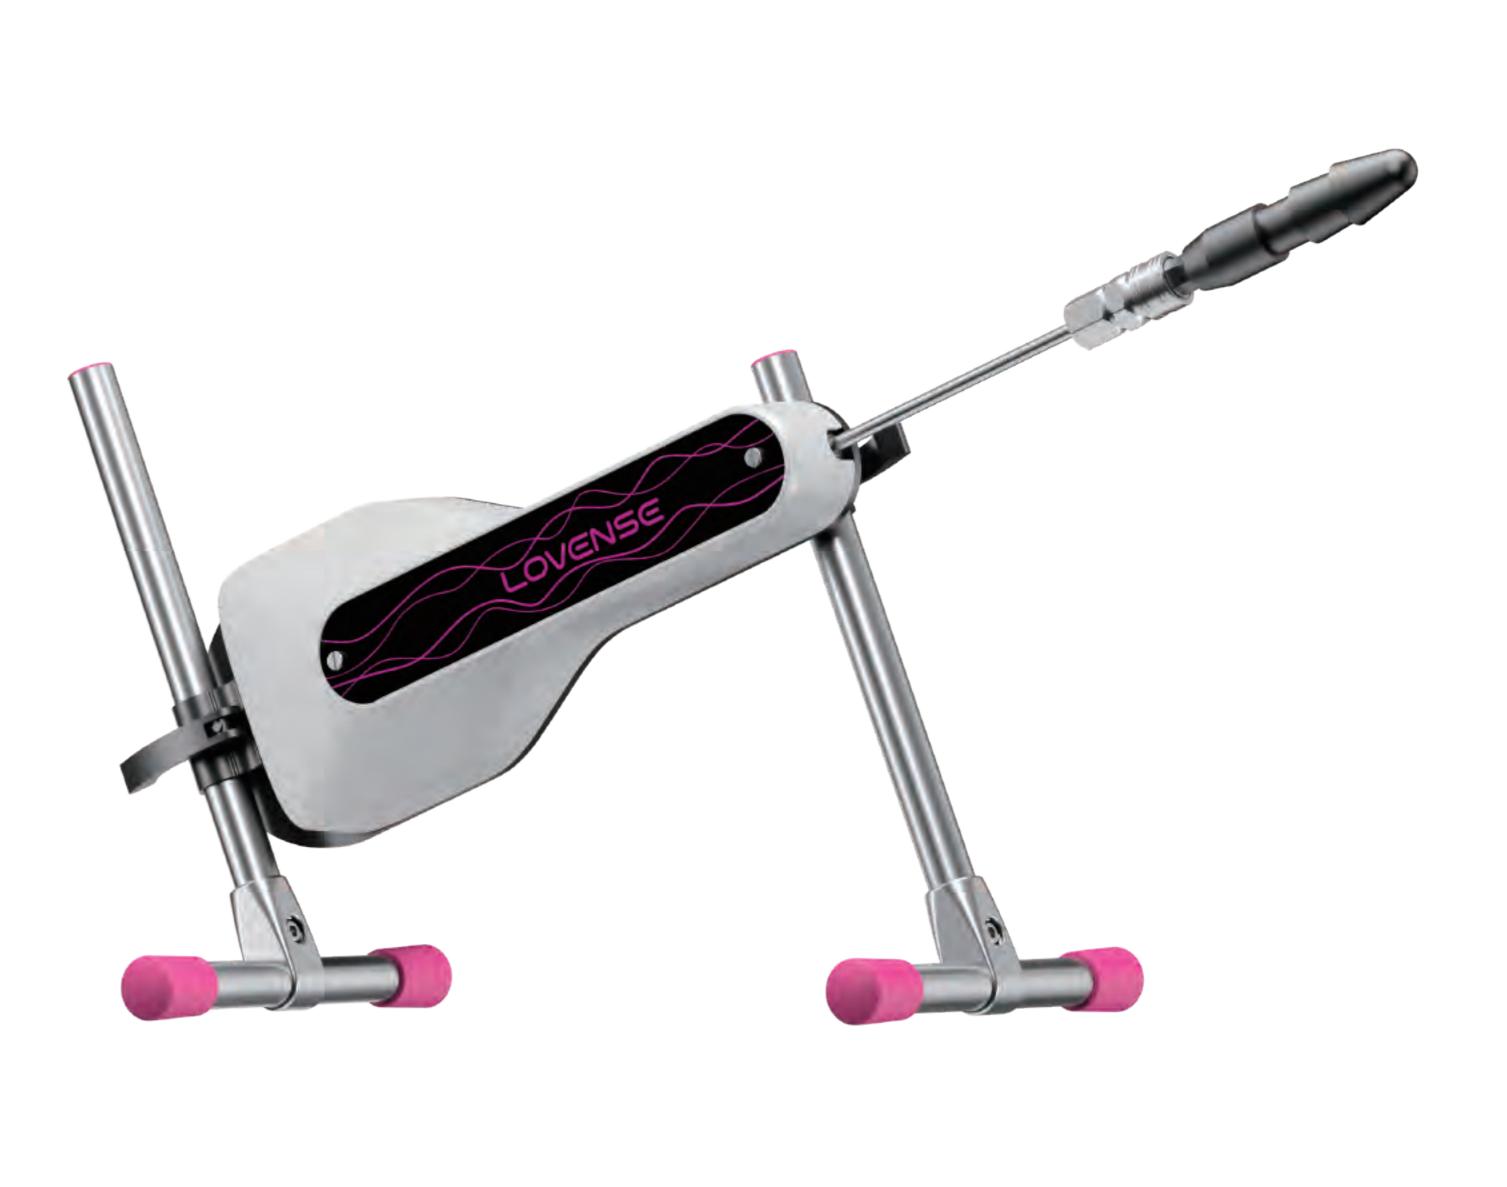

### Mini Sex Machine

App-controlled Mini Sex Machine.

The Lovense Mini Sex Machine is a powerhouse with a compact size and versatile adjustments for every user's needs. Upgraded with self-lubricating design helps reduce defective issues and improve user experience (additional grease may be required after 1-2 years of use).

Easier assembly and adjustment for users with 260 strokes per minute for pleasures (at minimum stroke length). Adjustable stroking length of 3 to 7.5cm for different penetrative needs. The Mini Sex Machine comes with Vac-U-Lock adapters that are cross-compatible for different kinds of dildos.

# Heights & Angles

# Vac-U-Lock Adap

Use any Vac-U-Lock compatible attachment

#### Note:

The included dildo is the LSM's small dildo. The Vac-U-Lock adapters are cross-compatible.

# Product Specs

• Dimensions: 534\*252\*292mm

• Materials: PC+ABS+GF10%+acrylic

• Gross weight: 3.2KG

Adjustable angle:

• Thrusting stroke length: 3-7.5cm

Self lubricating design: Yes

• Dildo height: 8-27cm

• Power cable: 2.7m

Control method: Control box knob + APP

Dildo attachement method: Universal Vac-U\_Lock interface

## Motor

• Motor model: 523

Signle operation life: 1200h

Max stroke speed: 260 times/min

Max noise level: 60dB

# Packing Information

Package size: 378\*218\*184mm

• Gross weight: 3.2KG

• Packing list: Main Body \*1, Legs\*2, Rod \*1, Hex Wrench (3mm\*1) (5mm\*1),

Dildo \*1, Control Box \*1, Power Supply \*1, Power Plug \*1,