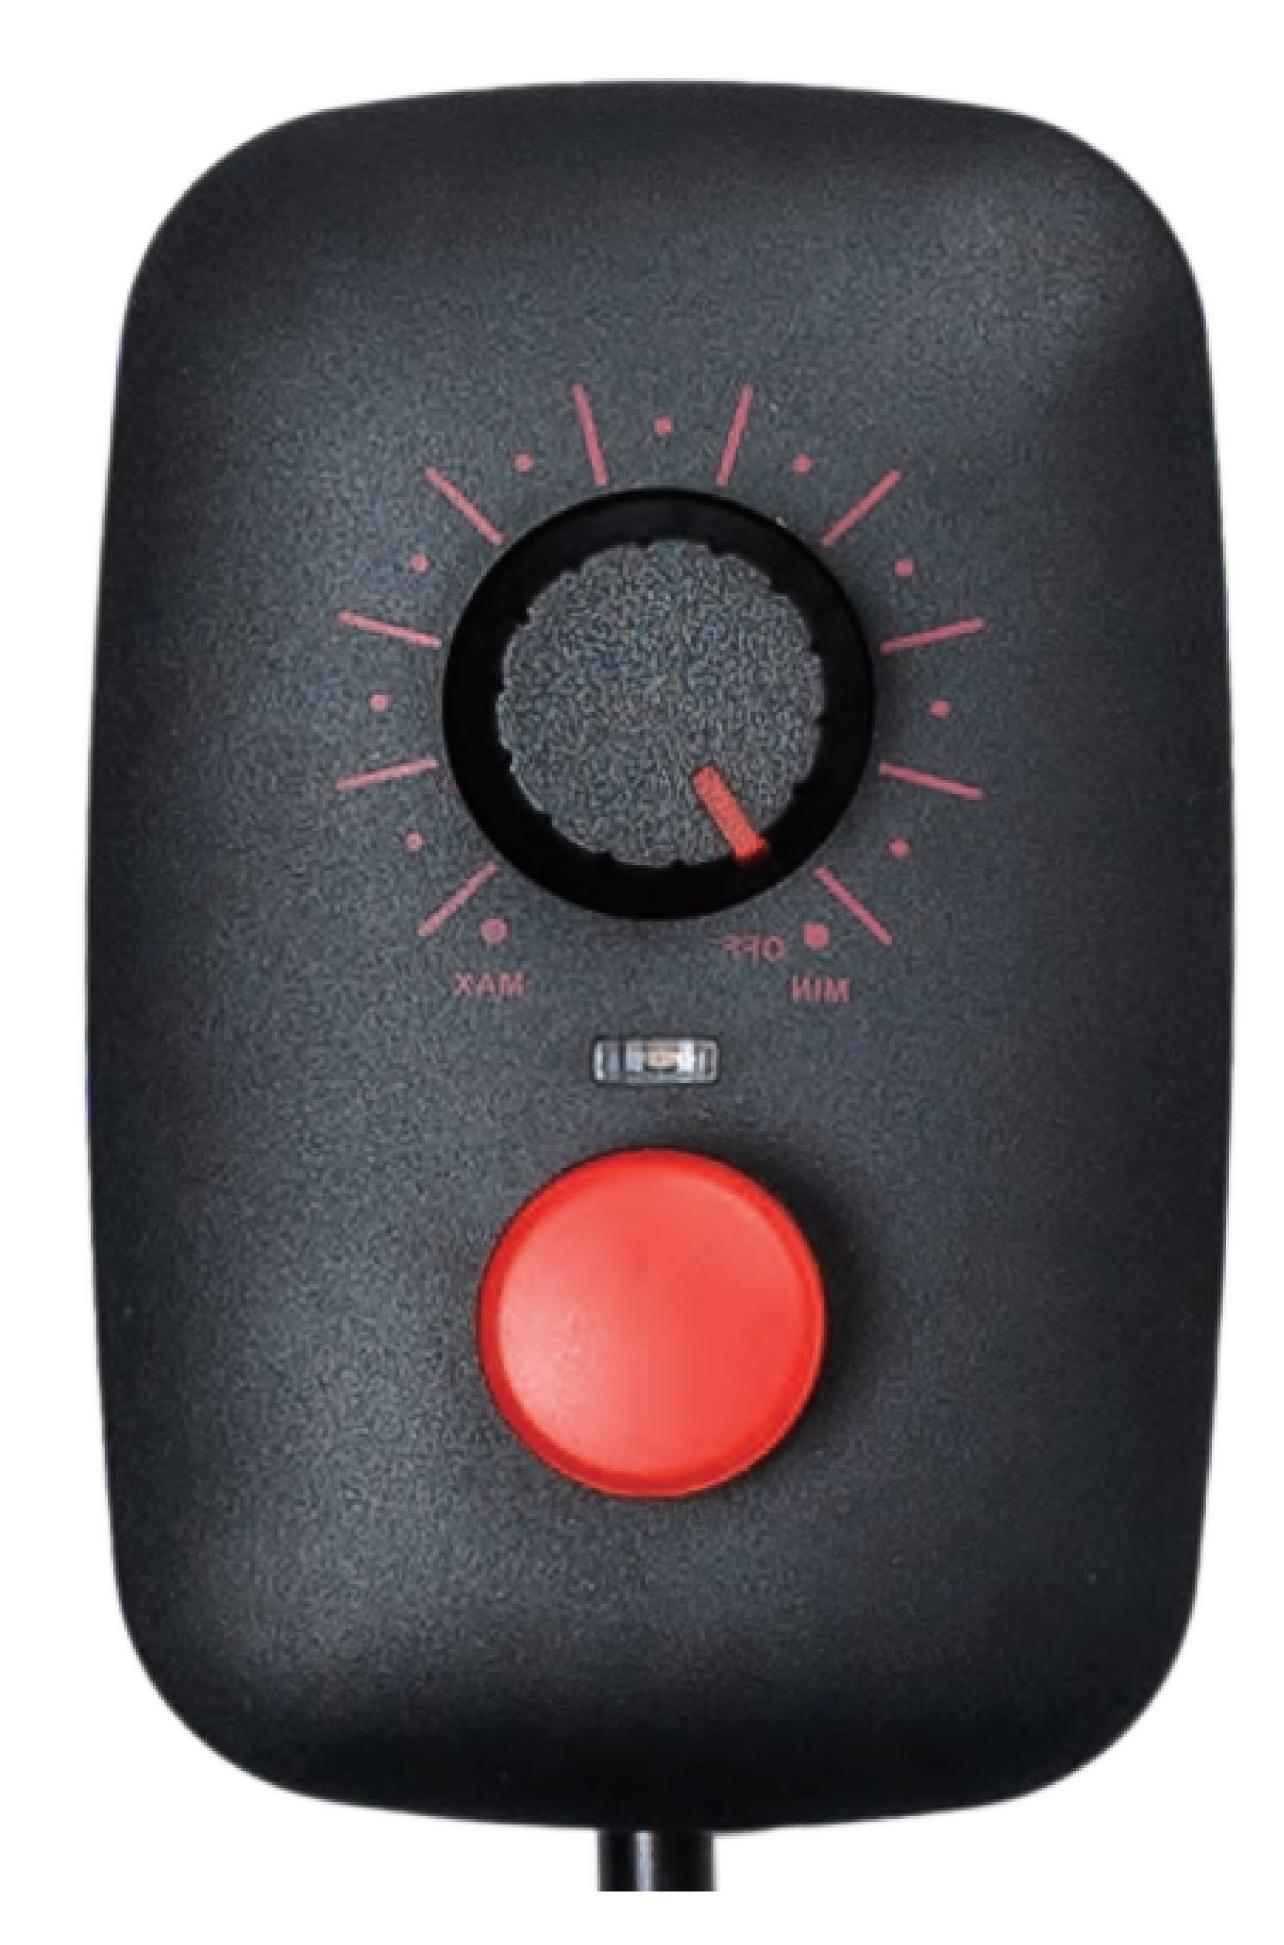

#### Emergency Stop

When the machine is thrusting, pressing the red button down will power off the machine and make it stop immediately.

To make the machine thrust again:

- Power on the machine
- Turn the knob to the off position
- Increase the speed again

#### Gradual Speed Increase

When suddenly increasing machine speed, the machine will gradually increase to the target speed.

This feature reduces the likelihood of discomfort caused by abrupt changes in speed.

The gradual increase is effective when changing speed with both the control box or apps.

### Resistance Threshold Stop

If the thrusting rod encounters excessive resistance when thrusting, the machine will stop thrusting to prevent user injury.

To make the machine thrust again, the user will need to turn the knob to the off position and then increase the speed again.

**Note:** the force required to activate this feature can be adjusted in the app.